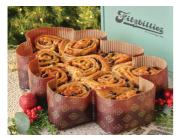

Bake at home Chelsea bun Christmas tree  $\pounds 38$ 

Our Chelsea bun Christmas tree is a stunning and delicious festive centrepiece. Each tree contains 10 buns. Shelf life 6 days.

Christmas puddings Rich and delicious, our traditional recipe with brandy, dried figs and apples. Shelf life - Nov 2025.