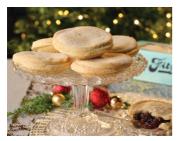

Mince pies - Box of 6 £9.50 Our classic, award-winning recipe, featuring buttery shortcrust pastry and rich mincemeat filling. Shelf life I 0 days.

Macarons - Box of 6 £11 Colourful, festive, and delicious, you'll find six amazing Christmas flavours. Shelf life 7 days.