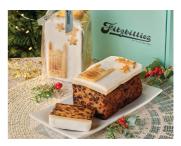

- Small (Serves 2-4) £12
- Medium (serves 4-6) £18
- Large (serves 8-10) £29

Christmas cakes Christmas Day isn't complete without a delicious, rich fruit cake. Eat within 4 months.

- Cambridge Iced Bar £22
- Cambridge Iced Round: £29
- Fruit & Nut Topped Bar: £22