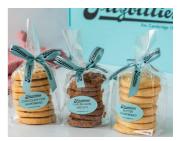

Mince pies - Box of 6 £9.50 Our classic, award-winning recipe, featuring buttery shortcrust pastry and rich mincemeat filling. Shelf life I 0 days.

Macarons - Box of 6 £11 Colourful, festive, and delicious, you'll find six amazing Christmas flavours. Shelf life 7 days.

Biscuits £5.95 each Shelf life 2 months

- Butter shortbread
- Chocolate chip shortbread
- Chelsea bun biscuits

Book £20 For the ultimate Fitzbillies fan, the Fitzbillies recipe book is a must-have!

Tea towel £8 Fitzbillies iconic Trumpington Street shop front printed on 100% cotton tea towel.